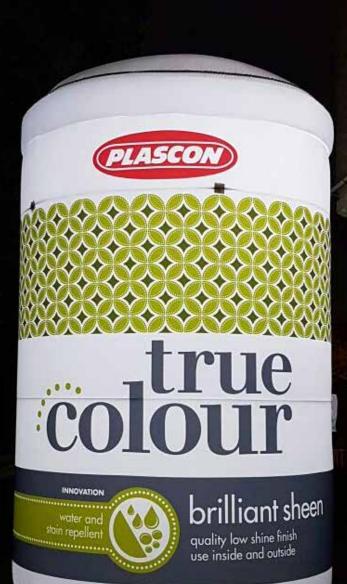

### **INFLATABLE BOTTLES**

- Perfect for product launches with larger than life replicas
- Eco friendly fabrics with non-toxic water based inks
- Custom woven 100% polyester (230gm²) with reinforced pvc base
- Coated fabric for durability (minimal air loss and waterproof)
- Coated fabric creates dirt repellent and vivid colors
- HLF and fire retardant available on request
- Unlike pvc inflatables, the print does not crack or stick to itself
- Portable, light and easy to transport
- Requires only one person to carry and install
- Can be hand washed with warm, soapy water
- · Ground pegs, ropes and carry bag included
- Optional LED lighting for that WOW factor
- Custom shapes and sizes available on request

| SP          | ECS                     |  |
|-------------|-------------------------|--|
| 16          | 5.4ft                   |  |
| Weight:     | 26.5lbs                 |  |
| Dimensions: | 16.4ff (L)<br>4.9ff (∅) |  |
| Blower:     | 0.8HP                   |  |
| 23ft        |                         |  |
| Weight:     | 37.5lbs                 |  |
| Dimensions: | 23ff (L)<br>6.2ff (∅)   |  |
| Blower:     | 0.8HP                   |  |
| 32.8ft      |                         |  |
| Weight:     | 44lbs                   |  |
| Dimensions: | 32.8ff (L)<br>8.9ff (∅) |  |
| Blower:     | 1HP                     |  |