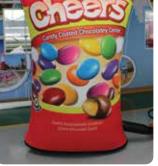

### **INFLATABLE COLUMN**

- Perfect for product activations/launches and expos
- Eco friendly fabrics with non-toxic water based inks
- Custom woven 100% polyester (230gm²) with reinforced pvc base
- Coated fabric for durability (minimal air loss and waterproof)
- Coated fabric creates dirt repellent and vivid colors
- HLF and fire retardant available on request
- Unlike pvc inflatables, the print does not crack or stick to itself
- Portable, light and easy to transport
- Requires only one person to carry and install
- · Can be hand washed with warm, soapy water
- Folds away into built-in carry bag
- Built-in LED lighting into base for that WOW factor
- Remote to control lighting

| r - <u></u> |                        |  |  |  |
|-------------|------------------------|--|--|--|
| SPECS       |                        |  |  |  |
|             |                        |  |  |  |
| 9           | .8ft                   |  |  |  |
|             |                        |  |  |  |
| Weight:     | 17.6lbs                |  |  |  |
| Dimensions: | 9.8ff (H)<br>1.5ff (∅) |  |  |  |
| Blower:     | Rotating Base          |  |  |  |
|             |                        |  |  |  |
|             | I                      |  |  |  |
|             |                        |  |  |  |
|             |                        |  |  |  |
|             |                        |  |  |  |
|             |                        |  |  |  |
|             |                        |  |  |  |
|             |                        |  |  |  |
|             |                        |  |  |  |
| '<br>       | ,                      |  |  |  |
| ·<br>       |                        |  |  |  |
|             |                        |  |  |  |
|             | 1                      |  |  |  |
|             |                        |  |  |  |
|             |                        |  |  |  |
|             | I                      |  |  |  |
|             |                        |  |  |  |
|             |                        |  |  |  |
|             | I                      |  |  |  |