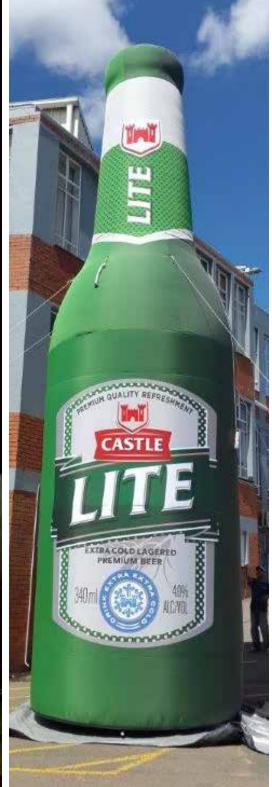

### **INFLATABLE BOTTLES**

- Perfect for product launches with larger than life replicas
- Eco friendly fabrics with non-toxic water based inks
- Custom woven 100% polyester (230gm²) with reinforced pvc base
- Coated fabric for durability (minimal air loss and waterproof)
- Coated fabric creates dirt repellent and vivid colors
- HLF and fire retardant available on request
- Unlike pvc inflatables, the print does not crack or stick to itself
- Portable, light and easy to transport
- Requires only one person to carry and install
- Can be hand washed with warm, soapy water
- · Ground pegs, ropes and carry bag included
- Optional LED lighting for that WOW factor
- Custom shapes and sizes available on request