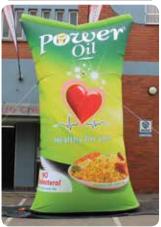

### **INFLATABLE BOTTLES**

- Perfect for product launches with larger than life replicas
- Eco friendly fabrics with non-toxic water based inks
- Custom woven 100% polyester (230gm²) with reinforced pvc base
- Coated fabric for durability (minimal air loss and waterproof)
- Coated fabric creates dirt repellent and vivid colors
- HLF and fire retardant available on request
- Unlike pvc inflatables, the print does not crack or stick to itself
- Portable, light and easy to transport
- Requires only one person to carry and install
- Can be hand washed with warm, soapy water
- · Ground pegs, ropes and carry bag included
- Optional LED lighting for that WOW factor
- Custom shapes and sizes available on request

| SP          | ECS                     |  |
|-------------|-------------------------|--|
| 16          | 5.4ft                   |  |
| Weight:     | 26.5lbs                 |  |
| Dimensions: | 16.4ff (L)<br>4.9ff (∅) |  |
| Blower:     | 0.8HP                   |  |
| 23ft        |                         |  |
| Weight:     | 37.5lbs                 |  |
| Dimensions: | 23ff (L)<br>6.2ff (∅)   |  |
| Blower:     | 0.8HP                   |  |
| 32.8ft      |                         |  |
| Weight:     | 44lbs                   |  |
| Dimensions: | 32.8ff (L)<br>8.9ff (∅) |  |
| Blower:     | 1HP                     |  |