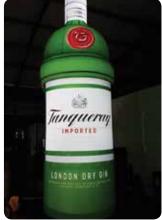

### **INFLATABLE BOTTLES**

- Perfect for product launches with larger than life replicas
- Eco friendly fabrics with non-toxic water based inks
- Custom woven 100% polyester (230gm²) with reinforced pvc base
- Coated fabric for durability (minimal air loss and waterproof)
- Coated fabric creates dirt repellent and vivid colors
- HLF and fire retardant available on request
- Unlike pvc inflatables, the print does not crack or stick to itself
- Portable, light and easy to transport
- Requires only one person to carry and install
- Can be hand washed with warm, soapy water
- · Ground pegs, ropes and carry bag included
- Optional LED lighting for that WOW factor
- Custom shapes and sizes available on request

| SP          | ECS                     |  |
|-------------|-------------------------|--|
| 16          | 5.4ft                   |  |
| Weight:     | 26.5lbs                 |  |
| Dimensions: | 16.4ff (L)<br>4.9ff (∅) |  |
| Blower:     | 0.8HP                   |  |
| 23ft        |                         |  |
| Weight:     | 37.5lbs                 |  |
| Dimensions: | 23ff (L)<br>6.2ff (∅)   |  |
| Blower:     | 0.8HP                   |  |
| 32.8ft      |                         |  |
| Weight:     | 44lbs                   |  |
| Dimensions: | 32.8ff (L)<br>8.9ff (∅) |  |
| Blower:     | 1HP                     |  |