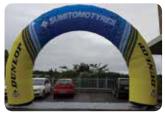

### **INFLATABLE** ARCH

- Perfect for outdoor race events Start/Finish line
- Eco friendly fabrics with non-toxic water based inks
- Custom woven 100% polyester (230gm²) with reinforced pvc base
- Coated fabric for durability (minimal air loss and waterproof)
- Coated fabric creates dirt repellent and vivid colors
- · HLF and fire retardant available on request
- Unlike pvc inflatables, the print does not crack or stick to itself
- Portable, light and easy to transport
- Requires only one person to carry and install
- · Can be hand washed with warm, soapy water
- · Ground pegs, ropes and carry bag included
- · Optional LED lighting for that WOW factor
- Additional removable sleeves can be printed to update branding between events

\*SLEEVE PLACEMENT OPTIONS

| CDE  | $\sim$   |
|------|----------|
| SPE  | <b>.</b> |
| v. – |          |

MEDIUM

Weight: 35lbs

Internal

Blower:

Dimensions: 19.6ft (L)

3.3ft (∅) 9,8ft (H)

0.8HP

1 HP

LARG

Weight: 66lbs

Internal

Dimensions: 29.5ft (L)

4.9ft (Ø)

16.4ft (H)

Blower: 1HP