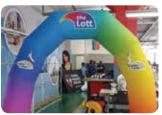

### **INFLATABLE** ARCH

- Perfect for outdoor race events Start/Finish line
- Eco friendly fabrics with non-toxic water based inks
- Custom woven 100% polyester (230gm²) with reinforced pvc base
- Coated fabric for durability (minimal air loss and waterproof)
- Coated fabric creates dirt repellent and vivid colors
- · HLF and fire retardant available on request
- Unlike pvc inflatables, the print does not crack or stick to itself
- Portable, light and easy to transport
- Requires only one person to carry and install
- · Can be hand washed with warm, soapy water
- · Ground pegs, ropes and carry bag included
- · Optional LED lighting for that WOW factor
- Additional removable sleeves can be printed to update branding between events

\*SLEEVE PLACEMENT OPTIONS

| CDE  | $\sim$   |
|------|----------|
| SPE  | <b>.</b> |
| v. – |          |

MEDIUM

Weight: 35lbs

Internal

Blower:

Dimensions: 19.6ft (L)

3.3ft (∅) 9,8ft (H)

0.8HP

1 HP

LARG

Weight: 66lbs

Internal

Dimensions: 29.5ft (L)

4.9ft (Ø)

16.4ft (H)

Blower: 1HP