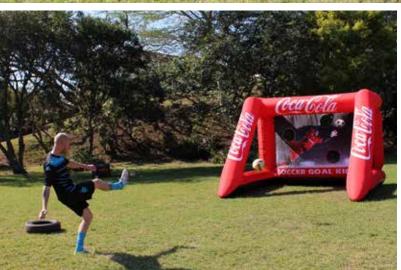

### **INFLATABLE SOCCER GOALS**

- Perfect for outdoor race events
- Eco friendly fabrics with non-toxic water based inks
- Custom woven 100% polyester (230gm²) with reinforced pvc base
- Coated fabric for durability (minimal air loss and waterproof)
- Coated fabric creates dirt repellent and vivid colors
- · HLF and fire retardant available on request
- Unlike pvc inflatables, the print does not crack or stick to itself
- Portable, light and easy to transport
- Requires only one person to carry and install
- · Can be hand washed with warm, soapy water
- Ground pegs, ropes and carry bag included

### **SPECS** 24.3lbs Weight: Dimensions: 9.8ft (L) 8.2ft (W) 6.6ft (H) Blower: 1HP 35.2lbs Weight: Dimensions: 11.5ft (L) 11.5ft (W) 8.5ft (H) Blower: 1HP