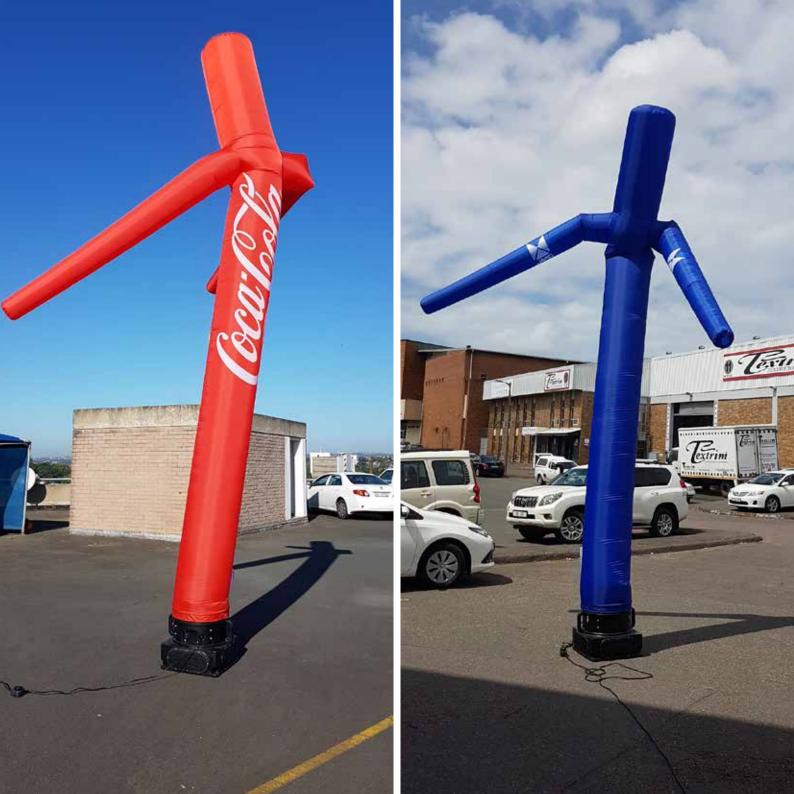

### AIR DANCER

- Perfect for store openings, sales and car dealerships
- Eco friendly fabrics with non-toxic water based inks
- Custom woven 100% polyester (230gm²) with reinforced pvc base
- Coated fabric for durability (minimal air loss and waterproof)
- Coated fabric creates dirt repellent and vivid colors
- HLF and fire retardant available on request
- Unlike pvc inflatables, the print does not crack or stick to itself
- Portable, light and easy to transport
- Requires only one person to carry and install
- · Can be hand washed with warm, soapy water
- Drawstring carry bag included