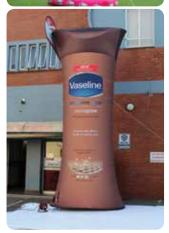

### **INFLATABLE BOTTLES**

- Perfect for product launches with larger than life replicas
- Eco friendly fabrics with non-toxic water based inks
- Custom woven 100% polyester (230gm²) with reinforced pvc base
- Coated fabric for durability (minimal air loss and waterproof)
- Coated fabric creates dirt repellent and vivid colors
- HLF and fire retardant available on request
- Unlike pvc inflatables, the print does not crack or stick to itself
- Portable, light and easy to transport
- Requires only one person to carry and install
- Can be hand washed with warm, soapy water
- · Ground pegs, ropes and carry bag included
- Optional LED lighting for that WOW factor
- Custom shapes and sizes available on request