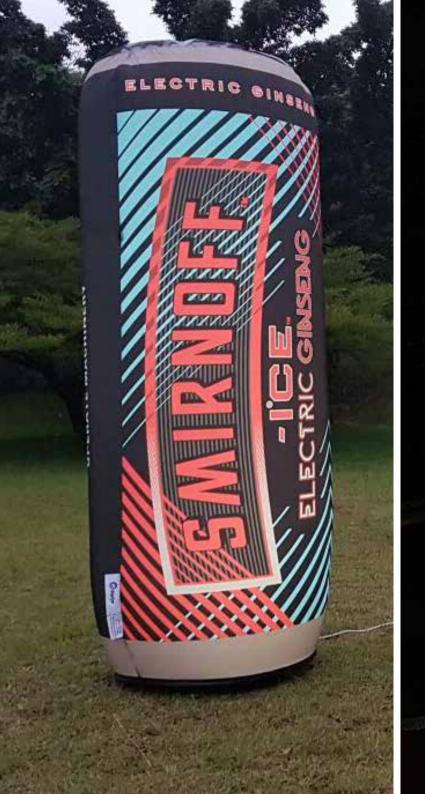

### **INFLATABLE CANS**

- Perfect for product launches with larger than life replicas
- Eco friendly fabrics with non-toxic water based inks
- Custom woven 100% polyester (230gm²) with reinforced pvc base
- Coated fabric for durability (minimal air loss and waterproof)
- Coated fabric creates dirt repellent and vivid colors
- · HLF and fire retardant available on request
- Unlike pvc inflatables, the print does not crack or stick to itself
- Portable, light and easy to transport
- Requires only one person to carry and install
- · Can be hand washed with warm, soapy water
- · Ground pegs, ropes and carry bag included
- Optional LED lighting for that WOW factor
- Custom shapes and sizes available on request

| SPECS       |                         |  |
|-------------|-------------------------|--|
| 9           | P.8ft                   |  |
| Weight:     | 13.2lbs                 |  |
| Dimensions: | 9.8ff (L)<br>3.3ff (∅)  |  |
| Blower:     | 0.8HP                   |  |
| 1;          | 3.1ft                   |  |
| Weight:     | 33lbs                   |  |
| Dimensions: | 13.1ff (L)<br>8.5ff (∅) |  |
| Blower:     | 0.8HP                   |  |
|             |                         |  |
|             |                         |  |
|             |                         |  |
| <br>        |                         |  |
|             |                         |  |