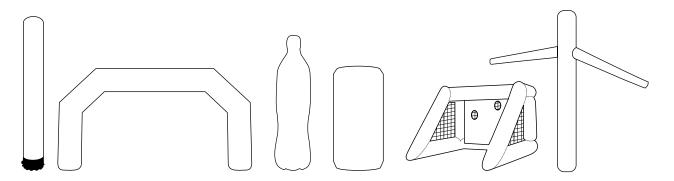

### **INFLATABLE** ARCH

- Perfect for outdoor race events Start/Finish line
- Eco friendly fabrics with non-toxic water based inks
- Custom woven 100% polyester (230gm²) with reinforced pvc base
- Coated fabric for durability (minimal air loss and waterproof)
- Coated fabric creates dirt repellent and vivid colors
- · HLF and fire retardant available on request
- Unlike pvc inflatables, the print does not crack or stick to itself
- Portable, light and easy to transport
- Requires only one person to carry and install
- · Can be hand washed with warm, soapy water
- · Ground pegs, ropes and carry bag included
- · Optional LED lighting for that WOW factor
- Additional removable sleeves can be printed to update branding between events

### **STAND ALONE ARCH**

- · Perfect for outdoor race events offering more stability during windy conditions
- Eco friendly fabrics with non-toxic water based inks
- Custom woven 100% polyester (230gm²) with reinforced pvc base
- Coated fabric for durability (minimal air loss and waterproof)
- Coated fabric creates dirt repellent and vivid colors
- · HLF and fire retardant available on request
- Unlike pvc inflatables, the print does not crack or stick to itself
- Portable, light and easy to transport
- Requires only one person to carry and install
- Can be hand washed with warm, soapy water
- Ground pegs, ropes and carry bag included
- Additional removable sleeves can be printed to update branding between events

### **INFLATABLE SOCCER GOALS**

- Perfect for outdoor race events
- Eco friendly fabrics with non-toxic water based inks
- Custom woven 100% polyester (230gm²) with reinforced pvc base
- Coated fabric for durability (minimal air loss and waterproof)
- Coated fabric creates dirt repellent and vivid colors
- · HLF and fire retardant available on request
- Unlike pvc inflatables, the print does not crack or stick to itself
- Portable, light and easy to transport
- Requires only one person to carry and install
- · Can be hand washed with warm, soapy water
- Ground pegs, ropes and carry bag included

### **INFLATABLE BOTTLES**

- Perfect for product launches with larger than life replicas
- Eco friendly fabrics with non-toxic water based inks
- Custom woven 100% polyester (230gm²) with reinforced pvc base
- Coated fabric for durability (minimal air loss and waterproof)
- Coated fabric creates dirt repellent and vivid colors
- HLF and fire retardant available on request
- Unlike pvc inflatables, the print does not crack or stick to itself
- Portable, light and easy to transport
- Requires only one person to carry and install
- Can be hand washed with warm, soapy water
- · Ground pegs, ropes and carry bag included
- Optional LED lighting for that WOW factor
- Custom shapes and sizes available on request

### **INFLATABLE CANS**

- Perfect for product launches with larger than life replicas
- Eco friendly fabrics with non-toxic water based inks
- Custom woven 100% polyester (230gm²) with reinforced pvc base
- Coated fabric for durability (minimal air loss and waterproof)
- Coated fabric creates dirt repellent and vivid colors
- · HLF and fire retardant available on request
- Unlike pvc inflatables, the print does not crack or stick to itself
- Portable, light and easy to transport
- Requires only one person to carry and install
- · Can be hand washed with warm, soapy water
- · Ground pegs, ropes and carry bag included
- Optional LED lighting for that WOW factor
- Custom shapes and sizes available on request

### AIR DANCER

- Perfect for store openings, sales and car dealerships
- Eco friendly fabrics with non-toxic water based inks
- Custom woven 100% polyester (230gm²) with reinforced pvc base
- Coated fabric for durability (minimal air loss and waterproof)
- Coated fabric creates dirt repellent and vivid colors
- HLF and fire retardant available on request
- Unlike pvc inflatables, the print does not crack or stick to itself
- Portable, light and easy to transport
- Requires only one person to carry and install
- · Can be hand washed with warm, soapy water
- Drawstring carry bag included

### **INFLATABLE COLUMN**

- Perfect for product activations/launches and expos
- Eco friendly fabrics with non-toxic water based inks
- Custom woven 100% polyester (230gm²) with reinforced pvc base
- Coated fabric for durability (minimal air loss and waterproof)
- Coated fabric creates dirt repellent and vivid colors
- HLF and fire retardant available on request
- Unlike pvc inflatables, the print does not crack or stick to itself
- Portable, light and easy to transport
- Requires only one person to carry and install
- · Can be hand washed with warm, soapy water
- Folds away into built-in carry bag
- Built-in LED lighting into base for that WOW factor
- Remote to control lighting