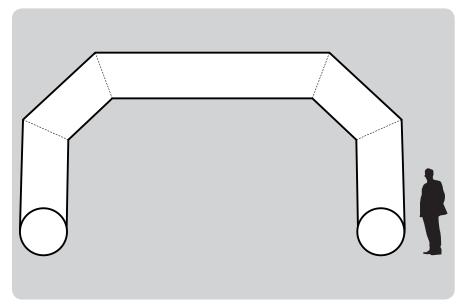

### **INFLATABLE** ARCH

- Perfect for outdoor race events Start/Finish line
- Eco friendly fabrics with non-toxic water based inks
- Custom woven 100% polyester (230gm²) with reinforced pvc base
- Coated fabric for durability (minimal air loss and waterproof)
- Coated fabric creates dirt repellent and vivid colors
- · HLF and fire retardant available on request
- Unlike pvc inflatables, the print does not crack or stick to itself
- Portable, light and easy to transport
- Requires only one person to carry and install
- · Can be hand washed with warm, soapy water
- · Ground pegs, ropes and carry bag included
- · Optional LED lighting for that WOW factor
- Additional removable sleeves can be printed to update branding between events

\*SLEEVE PLACEMENT OPTIONS

| CDE  | $\sim$   |
|------|----------|
| SPE  | <b>.</b> |
| v. – |          |

MEDIUM

Weight: 35lbs

Internal

Blower:

Dimensions: 19.6ft (L)

3.3ft (∅) 9,8ft (H)

0.8HP

1 HP

LARG

Weight: 66lbs

Internal

Dimensions: 29.5ft (L)

4.9ft (Ø)

16.4ft (H)

Blower: 1HP