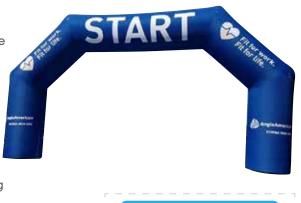

### **INFLATABLE** ARCH

- Perfect for outdoor race events Start/Finish line
- Eco friendly fabrics with non-toxic water based inks
- Custom woven 100% polyester (230gm²) with reinforced pvc base
- Coated fabric for durability (minimal air loss and waterproof)
- Coated fabric creates dirt repellent and vivid colors
- · HLF and fire retardant available on request
- Unlike pvc inflatables, the print does not crack or stick to itself
- Portable, light and easy to transport
- Requires only one person to carry and install
- · Can be hand washed with warm, soapy water
- · Ground pegs, ropes and carry bag included
- · Optional LED lighting for that WOW factor
- Additional removable sleeves can be printed to update branding between events

\*SLEEVE PLACEMENT OPTIONS

| CDE  | $\sim$   |
|------|----------|
| SPE  | <b>.</b> |
| v. – |          |

MEDIUM

Weight: 35lbs

Internal

Blower:

Dimensions: 19.6ft (L)

3.3ft (∅) 9,8ft (H)

0.8HP

1 HP

LARG

Weight: 66lbs

Internal

Dimensions: 29.5ft (L)

4.9ft (Ø)

16.4ft (H)

Blower: 1HP