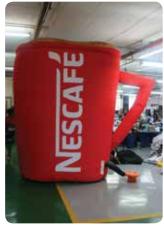

### **INFLATABLE CANS**

- Perfect for product launches with larger than life replicas
- Eco friendly fabrics with non-toxic water based inks
- Custom woven 100% polyester (230gm²) with reinforced pvc base
- Coated fabric for durability (minimal air loss and waterproof)
- Coated fabric creates dirt repellent and vivid colors
- · HLF and fire retardant available on request
- Unlike pvc inflatables, the print does not crack or stick to itself
- Portable, light and easy to transport
- Requires only one person to carry and install
- · Can be hand washed with warm, soapy water
- · Ground pegs, ropes and carry bag included
- Optional LED lighting for that WOW factor
- Custom shapes and sizes available on request

| SPECS       |                         |  |
|-------------|-------------------------|--|
| 9           | P.8ft                   |  |
| Weight:     | 13.2lbs                 |  |
| Dimensions: | 9.8ff (L)<br>3.3ff (∅)  |  |
| Blower:     | 0.8HP                   |  |
| 1;          | 3.1ft                   |  |
| Weight:     | 33lbs                   |  |
| Dimensions: | 13.1ff (L)<br>8.5ff (∅) |  |
| Blower:     | 0.8HP                   |  |
|             |                         |  |
|             |                         |  |
|             |                         |  |
| <br>        |                         |  |
|             |                         |  |