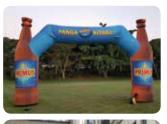

### **INFLATABLE** ARCH

- Perfect for outdoor race events Start/Finish line
- Eco friendly fabrics with non-toxic water based inks
- Custom woven 100% polyester (230gm²) with reinforced pvc base
- Coated fabric for durability (minimal air loss and waterproof)
- Coated fabric creates dirt repellent and vivid colors
- · HLF and fire retardant available on request
- Unlike pvc inflatables, the print does not crack or stick to itself
- Portable, light and easy to transport
- Requires only one person to carry and install
- · Can be hand washed with warm, soapy water
- · Ground pegs, ropes and carry bag included
- · Optional LED lighting for that WOW factor
- Additional removable sleeves can be printed to update branding between events

### **STAND ALONE ARCH**

- · Perfect for outdoor race events offering more stability during windy conditions
- Eco friendly fabrics with non-toxic water based inks
- Custom woven 100% polyester (230gm²) with reinforced pvc base
- Coated fabric for durability (minimal air loss and waterproof)
- Coated fabric creates dirt repellent and vivid colors
- · HLF and fire retardant available on request
- Unlike pvc inflatables, the print does not crack or stick to itself
- Portable, light and easy to transport
- Requires only one person to carry and install
- Can be hand washed with warm, soapy water
- Ground pegs, ropes and carry bag included
- Additional removable sleeves can be printed to update branding between events