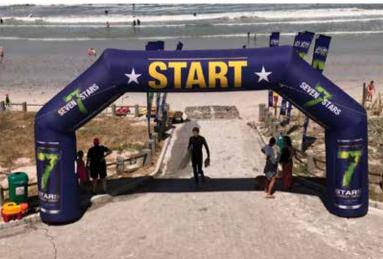

### **INFLATABLE** ARCH

- Perfect for outdoor race events Start/Finish line
- Eco friendly fabrics with non-toxic water based inks
- Custom woven 100% polyester (230gm²) with reinforced pvc base
- Coated fabric for durability (minimal air loss and waterproof)
- Coated fabric creates dirt repellent and vivid colors
- · HLF and fire retardant available on request
- Unlike pvc inflatables, the print does not crack or stick to itself
- Portable, light and easy to transport
- Requires only one person to carry and install
- · Can be hand washed with warm, soapy water
- · Ground pegs, ropes and carry bag included
- · Optional LED lighting for that WOW factor
- Additional removable sleeves can be printed to update branding between events