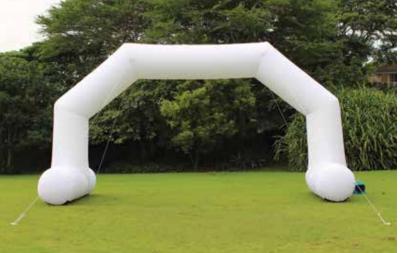

### **STAND ALONE ARCH**

- · Perfect for outdoor race events offering more stability during windy conditions
- Eco friendly fabrics with non-toxic water based inks
- Custom woven 100% polyester (230gm²) with reinforced pvc base
- Coated fabric for durability (minimal air loss and waterproof)
- Coated fabric creates dirt repellent and vivid colors
- · HLF and fire retardant available on request
- Unlike pvc inflatables, the print does not crack or stick to itself
- Portable, light and easy to transport
- Requires only one person to carry and install
- Can be hand washed with warm, soapy water
- Ground pegs, ropes and carry bag included
- Additional removable sleeves can be printed to update branding between events

\*SLEEVE PLACEMENT OPTIONS

## **SPECS**

61.7lbs Weight:

Internal

Dimensions: 19.7ft (L)

3.3ft (Ø) 9.8ft (H)

Blower: 1HP