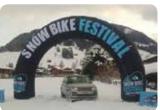

### **INFLATABLE** ARCH

- Perfect for outdoor race events Start/Finish line
- Eco friendly fabrics with non-toxic water based inks
- Custom woven 100% polyester (230gm²) with reinforced pvc base
- Coated fabric for durability (minimal air loss and waterproof)
- Coated fabric creates dirt repellent and vivid colors
- · HLF and fire retardant available on request
- Unlike pvc inflatables, the print does not crack or stick to itself
- Portable, light and easy to transport
- Requires only one person to carry and install
- · Can be hand washed with warm, soapy water
- · Ground pegs, ropes and carry bag included
- · Optional LED lighting for that WOW factor
- Additional removable sleeves can be printed to update branding between events