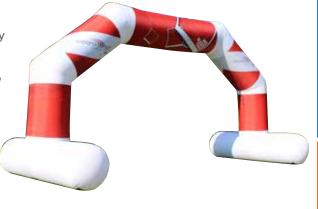

### **STAND ALONE ARCH**

- · Perfect for outdoor race events offering more stability during windy conditions
- Eco friendly fabrics with non-toxic water based inks
- Custom woven 100% polyester (230gm²) with reinforced pvc base
- Coated fabric for durability (minimal air loss and waterproof)
- Coated fabric creates dirt repellent and vivid colors
- · HLF and fire retardant available on request
- Unlike pvc inflatables, the print does not crack or stick to itself
- Portable, light and easy to transport
- Requires only one person to carry and install
- Can be hand washed with warm, soapy water
- Ground pegs, ropes and carry bag included
- Additional removable sleeves can be printed to update branding between events

## **SPECS**

61.7lbs Weight:

Internal

Dimensions: 19.7ft (L)

3.3ft (Ø) 9.8ft (H)

Blower: 1HP