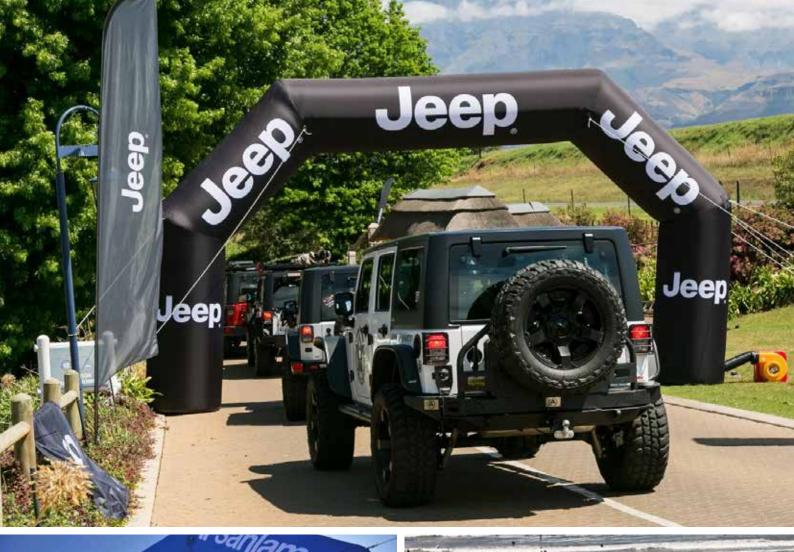

### **INFLATABLE** ARCH

- Perfect for outdoor race events Start/Finish line
- Eco friendly fabrics with non-toxic water based inks
- Custom woven 100% polyester (230gm²) with reinforced pvc base
- Coated fabric for durability (minimal air loss and waterproof)
- Coated fabric creates dirt repellent and vivid colors
- · HLF and fire retardant available on request
- Unlike pvc inflatables, the print does not crack or stick to itself
- Portable, light and easy to transport
- Requires only one person to carry and install
- · Can be hand washed with warm, soapy water
- · Ground pegs, ropes and carry bag included
- · Optional LED lighting for that WOW factor
- Additional removable sleeves can be printed to update branding between events

### **STAND ALONE ARCH**

- · Perfect for outdoor race events offering more stability during windy conditions
- Eco friendly fabrics with non-toxic water based inks
- Custom woven 100% polyester (230gm²) with reinforced pvc base
- Coated fabric for durability (minimal air loss and waterproof)
- Coated fabric creates dirt repellent and vivid colors
- · HLF and fire retardant available on request
- Unlike pvc inflatables, the print does not crack or stick to itself
- Portable, light and easy to transport
- Requires only one person to carry and install
- Can be hand washed with warm, soapy water
- Ground pegs, ropes and carry bag included
- Additional removable sleeves can be printed to update branding between events