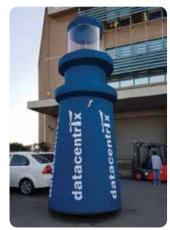

### **INFLATABLE BOTTLES**

- Perfect for product launches with larger than life replicas
- Eco friendly fabrics with non-toxic water based inks
- Custom woven 100% polyester (230gm²) with reinforced pvc base
- Coated fabric for durability (minimal air loss and waterproof)
- Coated fabric creates dirt repellent and vivid colors
- HLF and fire retardant available on request
- Unlike pvc inflatables, the print does not crack or stick to itself
- Portable, light and easy to transport
- Requires only one person to carry and install
- Can be hand washed with warm, soapy water
- · Ground pegs, ropes and carry bag included
- Optional LED lighting for that WOW factor
- Custom shapes and sizes available on request