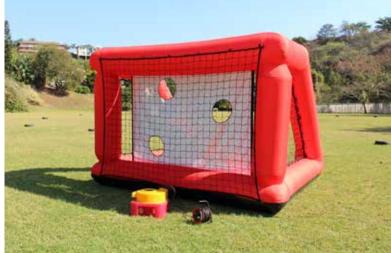

### **INFLATABLE SOCCER GOALS**

- Perfect for outdoor race events
- Eco friendly fabrics with non-toxic water based inks
- Custom woven 100% polyester (230gm²) with reinforced pvc base
- Coated fabric for durability (minimal air loss and waterproof)
- Coated fabric creates dirt repellent and vivid colors
- · HLF and fire retardant available on request
- Unlike pvc inflatables, the print does not crack or stick to itself
- Portable, light and easy to transport
- Requires only one person to carry and install
- · Can be hand washed with warm, soapy water
- Ground pegs, ropes and carry bag included

### **SPECS** 24.3lbs Weight: Dimensions: 9.8ft (L) 8.2ft (W) 6.6ft (H) Blower: 1HP 35.2lbs Weight: Dimensions: 11.5ft (L) 11.5ft (W) 8.5ft (H) Blower: 1HP