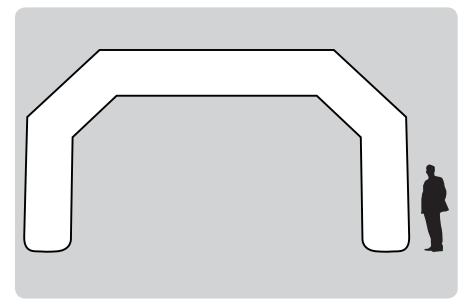

### **STAND ALONE ARCH**

- · Perfect for outdoor race events offering more stability during windy conditions
- Eco friendly fabrics with non-toxic water based inks
- Custom woven 100% polyester (230gm²) with reinforced pvc base
- Coated fabric for durability (minimal air loss and waterproof)
- Coated fabric creates dirt repellent and vivid colors
- · HLF and fire retardant available on request
- Unlike pvc inflatables, the print does not crack or stick to itself
- Portable, light and easy to transport
- Requires only one person to carry and install
- Can be hand washed with warm, soapy water
- Ground pegs, ropes and carry bag included
- Additional removable sleeves can be printed to update branding between events

## **SPECS**

61.7lbs Weight:

Internal

Dimensions: 19.7ft (L)

3.3ft (Ø) 9.8ft (H)

Blower: 1HP