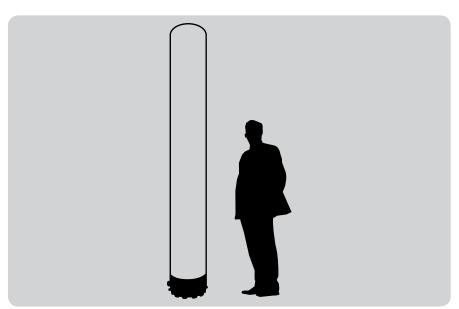

### **INFLATABLE COLUMN**

- Perfect for product activations/launches and expos
- Eco friendly fabrics with non-toxic water based inks
- Custom woven 100% polyester (230gm²) with reinforced pvc base
- Coated fabric for durability (minimal air loss and waterproof)
- Coated fabric creates dirt repellent and vivid colors
- HLF and fire retardant available on request
- Unlike pvc inflatables, the print does not crack or stick to itself
- Portable, light and easy to transport
- Requires only one person to carry and install
- · Can be hand washed with warm, soapy water
- Folds away into built-in carry bag
- Built-in LED lighting into base for that WOW factor
- Remote to control lighting

| r - <u></u> |                        |  |  |  |
|-------------|------------------------|--|--|--|
| SPECS       |                        |  |  |  |
|             |                        |  |  |  |
| 9           | .8ft                   |  |  |  |
|             |                        |  |  |  |
| Weight:     | 17.6lbs                |  |  |  |
| Dimensions: | 9.8ff (H)<br>1.5ff (∅) |  |  |  |
| Blower:     | Rotating Base          |  |  |  |
|             |                        |  |  |  |
|             | I                      |  |  |  |
|             |                        |  |  |  |
|             |                        |  |  |  |
|             |                        |  |  |  |
|             |                        |  |  |  |
|             |                        |  |  |  |
|             |                        |  |  |  |
|             |                        |  |  |  |
| '<br>       | ,                      |  |  |  |
| ·<br>       |                        |  |  |  |
|             |                        |  |  |  |
|             | 1                      |  |  |  |
|             |                        |  |  |  |
|             |                        |  |  |  |
|             | I                      |  |  |  |
|             |                        |  |  |  |
|             |                        |  |  |  |
|             | I                      |  |  |  |