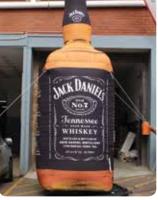

### **INFLATABLE BOTTLES**

- Perfect for product launches with larger than life replicas
- Eco friendly fabrics with non-toxic water based inks
- Custom woven 100% polyester (230gm²) with reinforced pvc base
- Coated fabric for durability (minimal air loss and waterproof)
- Coated fabric creates dirt repellent and vivid colors
- HLF and fire retardant available on request
- Unlike pvc inflatables, the print does not crack or stick to itself
- Portable, light and easy to transport
- Requires only one person to carry and install
- Can be hand washed with warm, soapy water
- · Ground pegs, ropes and carry bag included
- Optional LED lighting for that WOW factor
- Custom shapes and sizes available on request