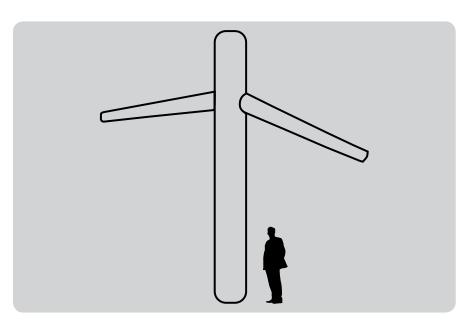

### AIR DANCER

- Perfect for store openings, sales and car dealerships
- Eco friendly fabrics with non-toxic water based inks
- Custom woven 100% polyester (230gm²) with reinforced pvc base
- Coated fabric for durability (minimal air loss and waterproof)
- Coated fabric creates dirt repellent and vivid colors
- HLF and fire retardant available on request
- Unlike pvc inflatables, the print does not crack or stick to itself
- Portable, light and easy to transport
- Requires only one person to carry and install
- · Can be hand washed with warm, soapy water
- Drawstring carry bag included