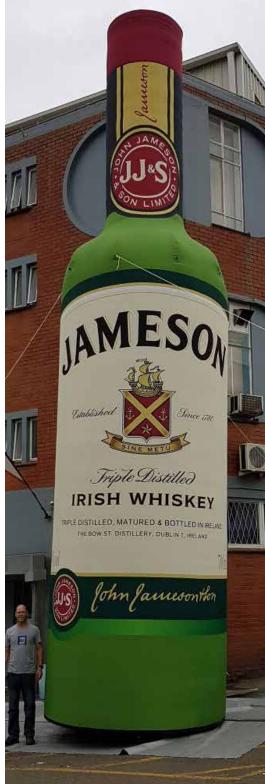

### **INFLATABLE BOTTLES**

- Perfect for product launches with larger than life replicas
- Eco friendly fabrics with non-toxic water based inks
- Custom woven 100% polyester (230gm²) with reinforced pvc base
- Coated fabric for durability (minimal air loss and waterproof)
- Coated fabric creates dirt repellent and vivid colors
- HLF and fire retardant available on request
- Unlike pvc inflatables, the print does not crack or stick to itself
- Portable, light and easy to transport
- Requires only one person to carry and install
- Can be hand washed with warm, soapy water
- · Ground pegs, ropes and carry bag included
- Optional LED lighting for that WOW factor
- Custom shapes and sizes available on request