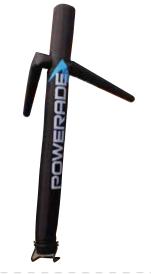

### AIR DANCER

- Perfect for store openings, sales and car dealerships
- Eco friendly fabrics with non-toxic water based inks
- Custom woven 100% polyester (230gm²) with reinforced pvc base
- Coated fabric for durability (minimal air loss and waterproof)
- Coated fabric creates dirt repellent and vivid colors
- HLF and fire retardant available on request
- Unlike pvc inflatables, the print does not crack or stick to itself
- Portable, light and easy to transport
- Requires only one person to carry and install
- · Can be hand washed with warm, soapy water
- Drawstring carry bag included