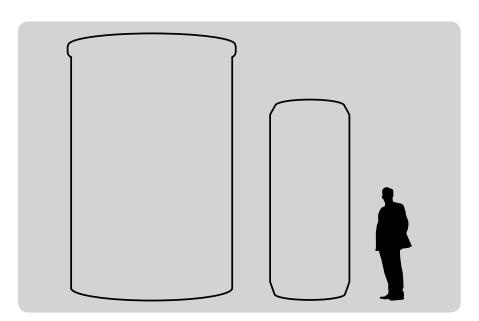

### **INFLATABLE BOTTLES**

- Perfect for product launches with larger than life replicas
- Eco friendly fabrics with non-toxic water based inks
- Custom woven 100% polyester (230gm²) with reinforced pvc base
- Coated fabric for durability (minimal air loss and waterproof)
- Coated fabric creates dirt repellent and vivid colors
- HLF and fire retardant available on request
- Unlike pvc inflatables, the print does not crack or stick to itself
- Portable, light and easy to transport
- Requires only one person to carry and install
- Can be hand washed with warm, soapy water
- · Ground pegs, ropes and carry bag included
- Optional LED lighting for that WOW factor
- Custom shapes and sizes available on request

| SP          | ECS                     |  |
|-------------|-------------------------|--|
| 16          | 5.4ft                   |  |
| Weight:     | 26.5lbs                 |  |
| Dimensions: | 16.4ff (L)<br>4.9ff (∅) |  |
| Blower:     | 0.8HP                   |  |
| 23ft        |                         |  |
| Weight:     | 37.5lbs                 |  |
| Dimensions: | 23ff (L)<br>6.2ff (∅)   |  |
| Blower:     | 0.8HP                   |  |
| 32.8ft      |                         |  |
| Weight:     | 44lbs                   |  |
| Dimensions: | 32.8ff (L)<br>8.9ff (∅) |  |
| Blower:     | 1HP                     |  |