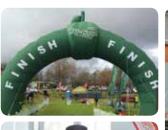

### **INFLATABLE** ARCH

- Perfect for outdoor race events Start/Finish line
- Eco friendly fabrics with non-toxic water based inks
- Custom woven 100% polyester (230gm²) with reinforced pvc base
- Coated fabric for durability (minimal air loss and waterproof)
- Coated fabric creates dirt repellent and vivid colors
- · HLF and fire retardant available on request
- Unlike pvc inflatables, the print does not crack or stick to itself
- Portable, light and easy to transport
- Requires only one person to carry and install
- · Can be hand washed with warm, soapy water
- · Ground pegs, ropes and carry bag included
- · Optional LED lighting for that WOW factor
- Additional removable sleeves can be printed to update branding between events