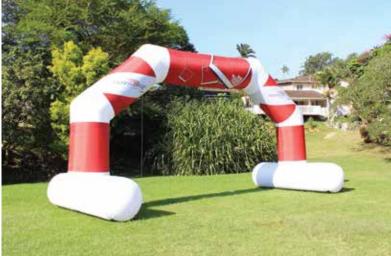

### **INFLATABLE** ARCH

- Perfect for outdoor race events Start/Finish line
- Eco friendly fabrics with non-toxic water based inks
- Custom woven 100% polyester (230gm²) with reinforced pvc base
- Coated fabric for durability (minimal air loss and waterproof)
- Coated fabric creates dirt repellent and vivid colors
- · HLF and fire retardant available on request
- Unlike pvc inflatables, the print does not crack or stick to itself
- Portable, light and easy to transport
- Requires only one person to carry and install
- · Can be hand washed with warm, soapy water
- · Ground pegs, ropes and carry bag included
- · Optional LED lighting for that WOW factor
- Additional removable sleeves can be printed to update branding between events

\*SLEEVE PLACEMENT OPTIONS

| CDE  | $\sim$   |
|------|----------|
| SPE  | <b>.</b> |
| v. – |          |

MEDIUM

Weight: 35lbs

Internal

Blower:

Dimensions: 19.6ft (L)

3.3ft (∅) 9,8ft (H)

0.8HP

1 HP

LARG

Weight: 66lbs

Internal

Dimensions: 29.5ft (L)

4.9ft (Ø)

16.4ft (H)

Blower: 1HP