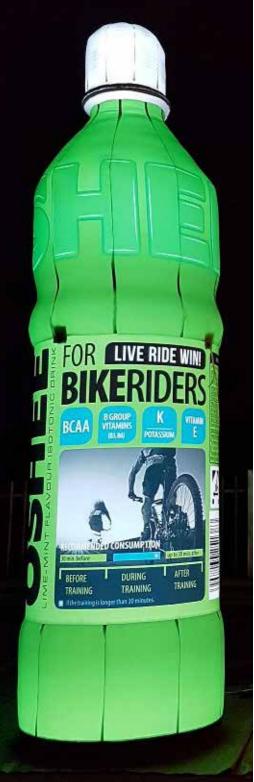

### **INFLATABLE BOTTLES**

- Perfect for product launches with larger than life replicas
- Eco friendly fabrics with non-toxic water based inks
- Custom woven 100% polyester (230gm²) with reinforced pvc base
- Coated fabric for durability (minimal air loss and waterproof)
- Coated fabric creates dirt repellent and vivid colors
- HLF and fire retardant available on request
- Unlike pvc inflatables, the print does not crack or stick to itself
- Portable, light and easy to transport
- Requires only one person to carry and install
- Can be hand washed with warm, soapy water
- · Ground pegs, ropes and carry bag included
- Optional LED lighting for that WOW factor
- Custom shapes and sizes available on request

| SP          | ECS                     |  |
|-------------|-------------------------|--|
| 16          | 5.4ft                   |  |
| Weight:     | 26.5lbs                 |  |
| Dimensions: | 16.4ff (L)<br>4.9ff (∅) |  |
| Blower:     | 0.8HP                   |  |
| 23ft        |                         |  |
| Weight:     | 37.5lbs                 |  |
| Dimensions: | 23ff (L)<br>6.2ff (∅)   |  |
| Blower:     | 0.8HP                   |  |
| 32.8ft      |                         |  |
| Weight:     | 44lbs                   |  |
| Dimensions: | 32.8ff (L)<br>8.9ff (∅) |  |
| Blower:     | 1HP                     |  |