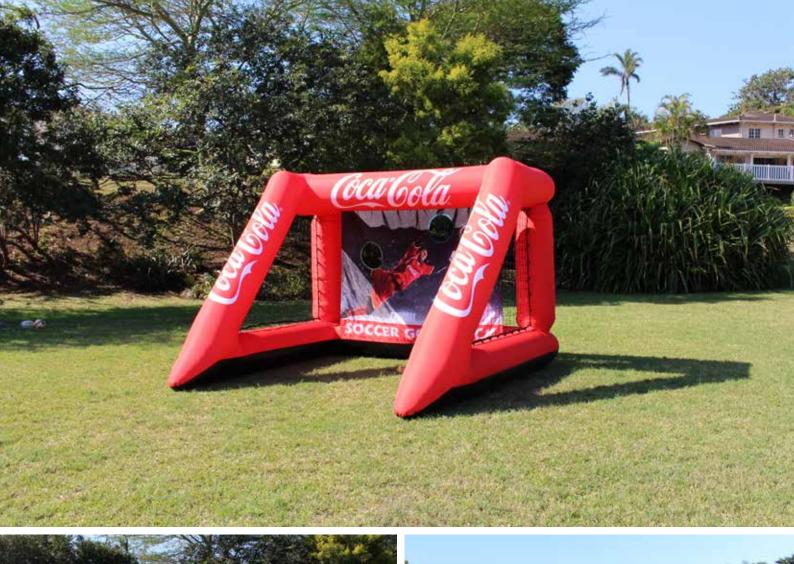

### **INFLATABLE SOCCER GOALS**

- Perfect for outdoor race events
- Eco friendly fabrics with non-toxic water based inks
- Custom woven 100% polyester (230gm²) with reinforced pvc base
- Coated fabric for durability (minimal air loss and waterproof)
- Coated fabric creates dirt repellent and vivid colors
- · HLF and fire retardant available on request
- Unlike pvc inflatables, the print does not crack or stick to itself
- Portable, light and easy to transport
- Requires only one person to carry and install
- · Can be hand washed with warm, soapy water
- Ground pegs, ropes and carry bag included

### **SPECS** 24.3lbs Weight: Dimensions: 9.8ft (L) 8.2ft (W) 6.6ft (H) Blower: 1HP 35.2lbs Weight: Dimensions: 11.5ft (L) 11.5ft (W) 8.5ft (H) Blower: 1HP