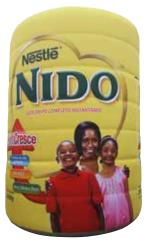

### **INFLATABLE CANS**

- Perfect for product launches with larger than life replicas
- Eco friendly fabrics with non-toxic water based inks
- Custom woven 100% polyester (230gm²) with reinforced pvc base
- Coated fabric for durability (minimal air loss and waterproof)
- Coated fabric creates dirt repellent and vivid colors
- · HLF and fire retardant available on request
- Unlike pvc inflatables, the print does not crack or stick to itself
- Portable, light and easy to transport
- Requires only one person to carry and install
- · Can be hand washed with warm, soapy water
- · Ground pegs, ropes and carry bag included
- Optional LED lighting for that WOW factor
- Custom shapes and sizes available on request

| SPECS       |                         |  |
|-------------|-------------------------|--|
| 9           | P.8ft                   |  |
| Weight:     | 13.2lbs                 |  |
| Dimensions: | 9.8ff (L)<br>3.3ff (∅)  |  |
| Blower:     | 0.8HP                   |  |
| 1;          | 3.1ft                   |  |
| Weight:     | 33lbs                   |  |
| Dimensions: | 13.1ff (L)<br>8.5ff (∅) |  |
| Blower:     | 0.8HP                   |  |
|             |                         |  |
|             |                         |  |
|             |                         |  |
| <br>        |                         |  |
|             |                         |  |