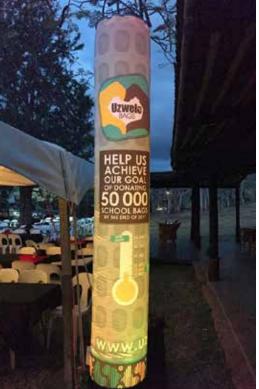

### **INFLATABLE COLUMN**

- Perfect for product activations/launches and expos
- Eco friendly fabrics with non-toxic water based inks
- Custom woven 100% polyester (230gm²) with reinforced pvc base
- Coated fabric for durability (minimal air loss and waterproof)
- Coated fabric creates dirt repellent and vivid colors
- HLF and fire retardant available on request
- Unlike pvc inflatables, the print does not crack or stick to itself
- Portable, light and easy to transport
- Requires only one person to carry and install
- · Can be hand washed with warm, soapy water
- Folds away into built-in carry bag
- Built-in LED lighting into base for that WOW factor
- Remote to control lighting

| r - <u></u> |                        |  |  |  |
|-------------|------------------------|--|--|--|
| SPECS       |                        |  |  |  |
|             |                        |  |  |  |
| 9           | .8ft                   |  |  |  |
|             |                        |  |  |  |
| Weight:     | 17.6lbs                |  |  |  |
| Dimensions: | 9.8ff (H)<br>1.5ff (∅) |  |  |  |
| Blower:     | Rotating Base          |  |  |  |
|             |                        |  |  |  |
|             | I                      |  |  |  |
|             |                        |  |  |  |
|             |                        |  |  |  |
|             |                        |  |  |  |
|             |                        |  |  |  |
|             |                        |  |  |  |
|             |                        |  |  |  |
|             |                        |  |  |  |
| '<br>       | ,                      |  |  |  |
| ·<br>       |                        |  |  |  |
|             |                        |  |  |  |
|             | 1                      |  |  |  |
|             |                        |  |  |  |
|             |                        |  |  |  |
|             | I                      |  |  |  |
|             |                        |  |  |  |
|             |                        |  |  |  |
|             | I                      |  |  |  |