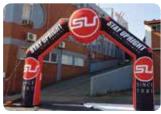

### **STAND ALONE ARCH**

- · Perfect for outdoor race events offering more stability during windy conditions
- Eco friendly fabrics with non-toxic water based inks
- Custom woven 100% polyester (230gm²) with reinforced pvc base
- Coated fabric for durability (minimal air loss and waterproof)
- Coated fabric creates dirt repellent and vivid colors
- · HLF and fire retardant available on request
- Unlike pvc inflatables, the print does not crack or stick to itself
- Portable, light and easy to transport
- Requires only one person to carry and install
- Can be hand washed with warm, soapy water
- Ground pegs, ropes and carry bag included
- Additional removable sleeves can be printed to update branding between events

\*SLEEVE PLACEMENT OPTIONS

## **SPECS**

61.7lbs Weight:

Internal

Dimensions: 19.7ft (L)

3.3ft (Ø) 9.8ft (H)

Blower: 1HP