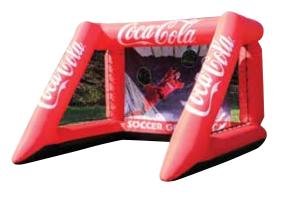

### **INFLATABLE SOCCER GOALS**

- Perfect for outdoor race events
- Eco friendly fabrics with non-toxic water based inks
- Custom woven 100% polyester (230gm²) with reinforced pvc base
- Coated fabric for durability (minimal air loss and waterproof)
- Coated fabric creates dirt repellent and vivid colors
- · HLF and fire retardant available on request
- Unlike pvc inflatables, the print does not crack or stick to itself
- Portable, light and easy to transport
- Requires only one person to carry and install
- · Can be hand washed with warm, soapy water
- Ground pegs, ropes and carry bag included

### **SPECS** 24.3lbs Weight: Dimensions: 9.8ft (L) 8.2ft (W) 6.6ft (H) Blower: 1HP 35.2lbs Weight: Dimensions: 11.5ft (L) 11.5ft (W) 8.5ft (H) Blower: 1HP