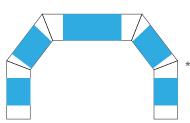

### **INFLATABLE** ARCH

- Perfect for outdoor race events Start/Finish line
- Eco friendly fabrics with non-toxic water based inks
- Custom woven 100% polyester (230gm²) with reinforced pvc base
- Coated fabric for durability (minimal air loss and waterproof)
- Coated fabric creates dirt repellent and vivid colors
- · HLF and fire retardant available on request
- Unlike pvc inflatables, the print does not crack or stick to itself
- Portable, light and easy to transport
- Requires only one person to carry and install
- · Can be hand washed with warm, soapy water
- · Ground pegs, ropes and carry bag included
- · Optional LED lighting for that WOW factor
- Additional removable sleeves can be printed to update branding between events

\*SLEEVE PLACEMENT OPTIONS

| CDE  | $\sim$   |
|------|----------|
| SPE  | <b>.</b> |
| v. – |          |

MEDIUM

Weight: 35lbs

Internal

Blower:

Dimensions: 19.6ft (L)

3.3ft (∅) 9,8ft (H)

0.8HP

1 HP

LARG

Weight: 66lbs

Internal

Dimensions: 29.5ft (L)

4.9ft (Ø)

16.4ft (H)

Blower: 1HP